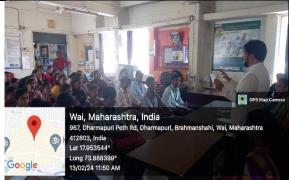

#### One Day Visit to LIC office, Wai

Department of Commerce and Management has organized One Day Visit at LIC Branch, Wai on 13/02/2024 for B. Com Part-I students. Mr. Shiva Patnaik, Branch Manager, LIC Branch, Wai was the Resource Person. He guided students on how to build career in Insurance sector. He elaborated how various opportunities available in Insurance Sector such as from LIC Agents to LIC Development officer. He informed about various departments such as Insurance Claim department, Office Servicing department, Sales department, Policy Servicing department etc., They gave information about exams related to insurance sector such as LIC Public Relation officer, Development officer, information about proposal form, Nominee registration, settlement of claims, quotation, surrender of policy, status reports, types of Insurance plan etc. Mrs. Ashwini Chavan, LIC Development officer, Wai gave information about how to become LIC Agent and their functions and code of conduct. Miss. Dipali Chavan welcomed all, Miss. Shruti Yadav proposed Vote of thanks. Mr. Ravindra Jamadade has taken efforts to success the visit. Fourty students have participated in this LIC Visit.

#### LIC VISIT AT WAI BRANCH

#### 13th February, 2024

**Falicitation of Guest** 

Students getting Information about Policy Servicing Department

**Students getting knowledge about Proposal Form of Insurance Policy** 

Giving Information about Claim Settlement

Mr. Shiva Patnaik, Branch Manager, Wai Delivered Lecture on "Career Opportunities in Insurance Sector"

Miss. Shruti Yadav Proposed Vote of Thanks