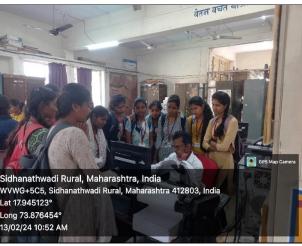

#### LIC VISIT AT WAI BRANCH

#### 13th February, 2024

**Falicitation of Guest** 

Students getting Information about Policy Servicing Department

**Students getting knowledge about Proposal Form of Insurance Policy** 

Giving Information about Claim Settlement

Mr. Shiva Patnaik, Branch Manager, Wai Delivered Lecture on "Career Opportunities in Insurance Sector"

Miss. Shruti Yadav Proposed Vote of Thanks