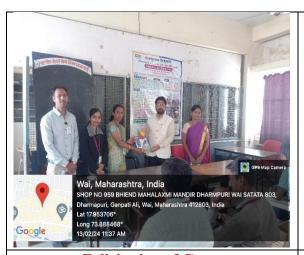

#### LIC VISIT AT WAI BRANCH

#### 13th February, 2024

**Falicitation of Guest** 

Students getting Information about Policy Servicing Department

**Students getting knowledge about Proposal Form of Insurance Policy** 

Giving Information about Claim Settlement

Mr. Shiva Patnaik, Branch Manager, Wai Delivered Lecture on "Career Opportunities in Insurance Sector"

Miss. Shruti Yadav Proposed Vote of Thanks