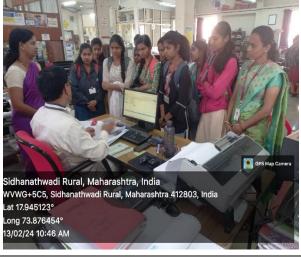

#### One Day Visit to LIC office, Wai

Department of Commerce and Management has organized One Day Visit at LIC Branch, Wai on 13/02/2024 for B. Com Part-I students. Mr. Shiva Patnaik, Branch Manager, LIC Branch, Wai was the Resource Person. He guided students on how to build career in Insurance sector. He elaborated how various opportunities available in Insurance Sector such as from LIC Agents to LIC Development officer. He informed about various departments such as Insurance Claim department, Office Servicing department, Sales department, Policy Servicing department etc., They gave information about exams related to insurance sector such as LIC Public Relation officer, Development officer, information about proposal form, Nominee registration, settlement of claims, quotation, surrender of policy, status reports, types of Insurance plan etc. Mrs. Ashwini Chavan, LIC Development officer, Wai gave information about how to become LIC Agent and their functions and code of conduct. Miss. Dipali Chavan welcomed all, Miss. Shruti Yadav proposed Vote of thanks. Mr. Ravindra Jamadade has taken efforts to success the visit. Fourty students have participated in this LIC Visit.

#### LIC VISIT AT WAI BRANCH

#### 13th February, 2024

**Falicitation of Guest** 

Students getting Information about Policy Servicing Department

**Students getting knowledge about Proposal Form of Insurance Policy** 

Giving Information about Claim Settlement