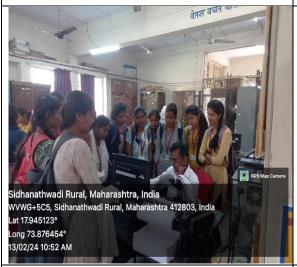

#### One Day Visit to LIC office, Wai

Department of Commerce and Management has organized One Day Visit at LIC Branch, Wai on 13/02/2024 for B. Com Part-I students. Mr. Shiva Patnaik, Branch Manager, LIC Branch, Wai was the Resource Person. He guided students on how to build career in Insurance sector. He elaborated how various opportunities available in Insurance Sector such as from LIC Agents to LIC Development officer. He informed about various departments such as Insurance Claim department, Office Servicing department, Sales department, Policy Servicing department etc., They gave information about exams related to insurance sector such as LIC Public Relation officer, Development officer, information about proposal form, Nominee registration, settlement of claims, quotation, surrender of policy, status reports, types of Insurance plan etc. Mrs. Ashwini Chavan, LIC Development officer, Wai gave information about how to become LIC Agent and their functions and code of conduct. Miss. Dipali Chavan welcomed all, Miss. Shruti Yadav proposed Vote of thanks. Mr. Ravindra Jamadade has taken efforts to success the visit. Fourty students have participated in this LIC Visit.

#### LIC VISIT AT WAI BRANCH

#### 13th February, 2024

**Falicitation of Guest** 

Students getting Information about Policy Servicing Department

**Students getting knowledge about Proposal Form of Insurance Policy** 

Giving Information about Claim Settlement