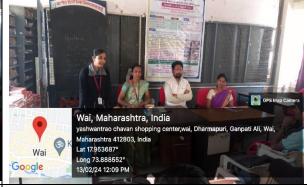

#### One Day Visit to LIC office, Wai

Department of Commerce and Management has organized One Day Visit at LIC Branch, Wai on 13/02/2024 for B. Com Part-I students. Mr. Shiva Patnaik, Branch Manager, LIC Branch, Wai was the Resource Person. He guided students on how to build career in Insurance sector. He elaborated how various opportunities available in Insurance Sector such as from LIC Agents to LIC Development officer. He informed about various departments such as Insurance Claim department, Office Servicing department, Sales department, Policy Servicing department etc., They gave information about exams related to insurance sector such as LIC Public Relation officer, Development officer, information about proposal form, Nominee registration, settlement of claims, quotation, surrender of policy, status reports, types of Insurance plan etc. Mrs. Ashwini Chavan, LIC Development officer, Wai gave information about how to become LIC Agent and their functions and code of conduct. Miss. Dipali Chavan welcomed all, Miss. Shruti Yadav proposed Vote of thanks. Mr. Ravindra Jamadade has taken efforts to success the visit. Fourty students have participated in this LIC Visit.

#### LIC VISIT AT WAI BRANCH

#### 13th February, 2024

**Falicitation of Guest** 

Students getting Information about Policy Servicing Department

**Students getting knowledge about Proposal Form of Insurance Policy** 

Giving Information about Claim Settlement

Mr. Shiva Patnaik, Branch Manager, Wai Delivered Lecture on "Career Opportunities in Insurance Sector"

Miss. Shruti Yadav Proposed Vote of Thanks